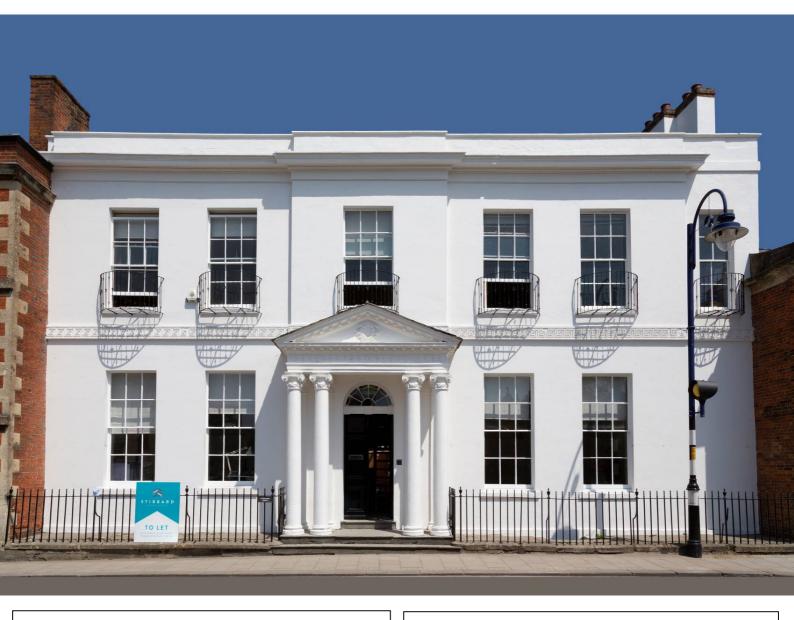

## Lansdowne House, Long St, Devizes, SN10 1NJ

Lansdowne House is a highly prestigious Grade II\* listed office building in the centre of Devizes that benefits from numerous period features and has further scope for income expansion. The property benefits from five tenants paying a total income of £47,796 per annum.

The market town of Devizes is within striking distance of Marlborough, Chippenham, Melksham & Trowbridge and has easy reach of the M4 & A303 via the A350.

- Recently refurbished building.
- Attractive yield of 7.25%.
- Large outside area including 14 parking spaces.
- Services: Mains water, electricity, and drainage.
- Rateable value: All the office rooms are eligible for small business rates relief.
- For Sale: £650,000.
- Viewing by appointment; contact Andrew Stibbard on 07915 668232.